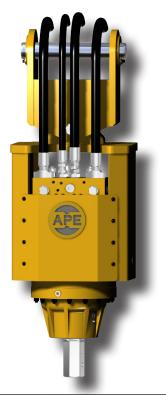

## APE Model 20K Dangle Drill Top Drive Auger THE WORLD'S LARGEST PILEDRIVERS

| Specifications           | Standard            |
|--------------------------|---------------------|
| Torque                   | 20,000 Ft-Lbs       |
| Drive Pressure Rating    | 0 - 4,100 psi       |
| Rotation Speed           | 30 Rpm              |
| Max Flow                 | 46 Gpm              |
| Max Horsepower           | 110 hp              |
| Height                   | 58.5 ln (148.59 cm) |
| Suspended Weight         | 1,130 lbs (513 kg)  |
| Shipping Weight w/ Stand | 1,490 lbs (708 kg)  |
| Shipping Height w/ Stand | 63 In (160 cm)      |
| ID of Output Shaft       | 3" HEX              |